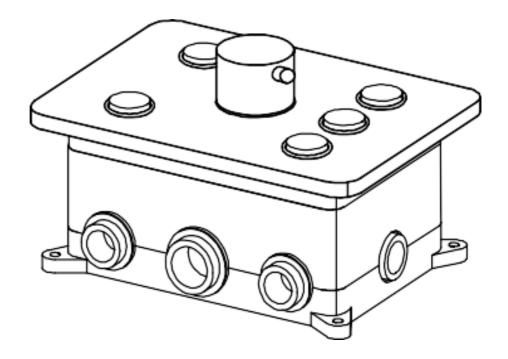

- a. Slotting the wall according to the piping diagram shown in the manual (The master valve depth about 60mm), Reference to the above figure and master valve mark
- b. After having complete the above work, connect the faucet and all pipelines, then carry out the high pressure water test for any leakage in all the joints, otherwise, reconnect it.
- c. Fix the faucet on the wall and place it horizontally, seal the mortar and stick ceramic tile later, the highest marking line on the faucet body is the surface line of the tile, Pay attention to the faucet buried depth should not be lower than marling line(i.e. 80mm)

- d. After finishing the wall tiling, take off the outer cover of the faucet body, the faucet's outer box should be cutted parallel to the wall by cutting tools when it's higher than wall, and remove parts 1,2,3, on the faucet body, then counter flush and clean any debris in the pipes, in order to avoid the faucet switch blockage and affecting the quality and functions.(figure 3)
- e. Based on the functions of the faucet outer pipe, install 5,7,8 on the faucet body (see figure 5)
- f. note of inlet direction of hot and cold water when install7, marked H for hot water and C for cold water