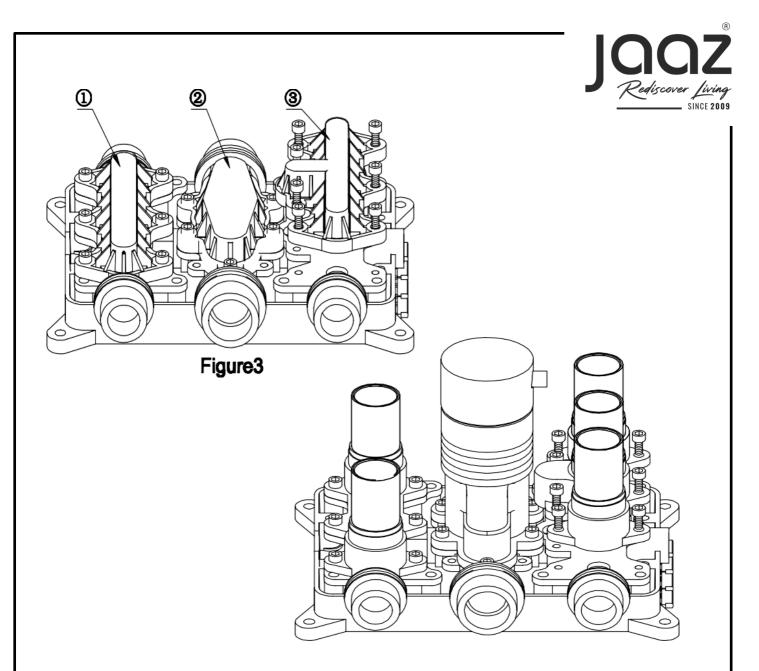

- d. After finishing the wall tiling, take off the outer cover of the faucet body, the faucet's outer box should be cutted parallel to the wall by cutting tools when it's higher than wall, and remove parts 1,2,3, on the faucet body, then counter flush and clean any debris in the pipes, in order to avoid the faucet switch blockage and affecting the quality and functions.(figure 3)
- e. Based on the functions of the faucet outer pipe, install 5,7,8 on the faucet body (see figure 5)
- f. note of inlet direction of hot and cold water when install7, marked H for hot water and C for cold water

- g. After the wall is finished, first assemble 5,7,8 with no 6, see above figure.
- Place 9 on the wall, then align the hole With inner valve core, closer the valve core, and measure the height between the valve core head and the panel plane with a ruler. 18mm is the standard size, if the measurement is 25mm deep, 25-18=7mm
- i. Then install it with no. 9 and lock it with no. 10.
- j. Then fix the handle on the middle body to ensure that the handle rod is used upward lock it with a hexagon wrench