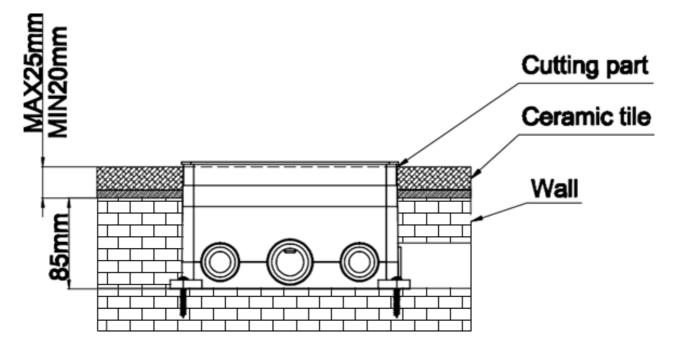

- a. Slotting the wall according to the piping diagram shown in the manual (The master valve depth about 60mm), Reference to the above figure and master valve mark
- b. After having complete the above work, connect the faucet and all pipelines, then carry out the high pressure water test for any leakage in all the joints, otherwise, reconnect it.
- c. Fix the faucet on the wall and place it horizontally, seal the mortar and stick ceramic tile later, the highest marking line on the faucet body is the surface line of the tile, Pay attention to the faucet buried depth should not be lower than marling line(i.e. 80mm)