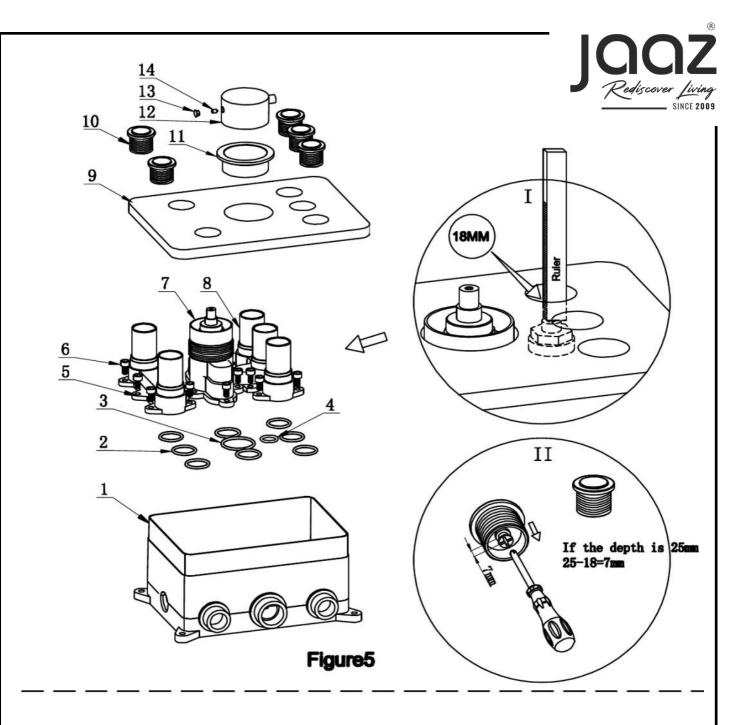

- d. After finishing the wall tiling, take off the outer cover of the faucet body, the faucet's outer box should be cutted parallel to the wall by cutting tools when it's higher than wall, and remove parts 1,2,3, on the faucet body, then counter flush and clean any debris in the pipes, in order to avoid the faucet switch blockage and affecting the quality and functions.(figure 3)
- e. Based on the functions of the faucet outer pipe, install 5,7,8 on the faucet body (see figure 5)
- f. note of inlet direction of hot and cold water when install7, marked H for hot water and C for cold water

- g. After the wall is finished, first assemble 5,7,8 with no 6, see above figure.
- Place 9 on the wall, then align the hole With inner valve core, closer the valve core, and measure the height between the valve core head and the panel plane with a ruler. 18mm is the standard size, if the measurement is 25mm deep, 25-18=7mm
- i. Then install it with no. 9 and lock it with no. 10.
- j. Then fix the handle on the middle body to ensure that the handle rod is used upward lock it with a hexagon wrench