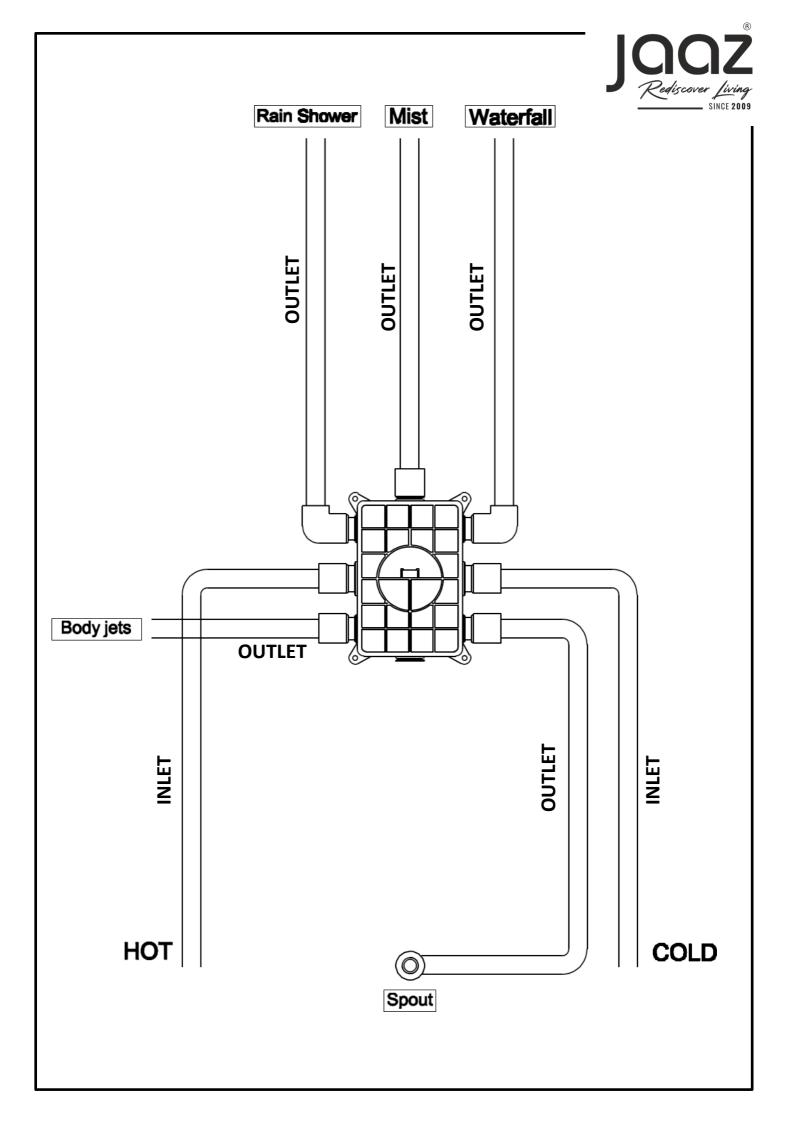

- a. Slotting the wall according to the piping diagram shown in the manual (The master valve depth about 60mm), Reference to the above figure and master valve mark
- b. After having complete the above work, connect the faucet and all pipelines, then carry out the high pressure water test for any leakage in all the joints, otherwise, reconnect it.
- c. Fix the faucet on the wall and place it horizontally, seal the mortar and stick ceramic tile later, the highest marking line on the faucet body is the surface line of the tile, Pay attention to the faucet buried depth should not be lower than marling line(i.e. 80mm)

- d. After finishing the wall tiling, take off the outer cover of the faucet body, the faucet's outer box should be cutted parallel to the wall by cutting tools when it's higher than wall, and remove parts 1,2,3, on the faucet body, then counter flush and clean any debris in the pipes, in order to avoid the faucet switch blockage and affecting the quality and functions.(figure 3)
- e. Based on the functions of the faucet outer pipe, install 5,7,8 on the faucet body (see figure 5)
- f. note of inlet direction of hot and cold water when install7, marked H for hot water and C for cold water

- g. After the wall is finished, first assemble 5,7,8 with no 6, see above figure.
- Place 9 on the wall, then align the hole With inner valve core, closer the valve core, and measure the height between the valve core head and the panel plane with a ruler. 18mm is the standard size, if the measurement is 25mm deep, 25-18=7mm
- i. Then install it with no. 9 and lock it with no. 10.
- j. Then fix the handle on the middle body to ensure that the handle rod is used upward lock it with a hexagon wrench